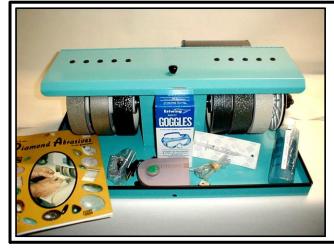

## MLS MINI 6 X 4" DIAMOND GRINDER / POLISHER

6 X 4" Diamond Wheel Arbor Combo

- 1 ¾" diameter shaft Stainless Steel arbor with 1/3 Hp. Motor, 115 VAC
- 1 4" X 1 1/4" 80 & 220 Mesh Diamond Pacific Galaxy Diamond Grinding Wheel
- 4" X 1 ¼" 280, 600, 1,200 & 3,000 Mesh Diamond Pacific Nova Diamond Sanding / Polish Wheels
- 2 4" Canvas Faced Polishing Discs 1 - 8,000 and 14,000 Mesh 2 gram tube of Diamond Polish Compound
- 2.5 Oz. Spray can of Gem Lube
- 1 Under wheel Water Fountain
- Book "How To Use Diamond Abrasives"
- 1 Moffat Flex Lamp with 100 watt Halogen Bulb
- 1 Bottle, Tool Cool, 8 oz., Concentrate
- Set of Safety Goggles, Belt Safety Guard, Flanges and Shaft Spacers

Price of Items if Purchased Separately is: \$1,669.50 MLS Part #: 290150

Price: \$1,502.50