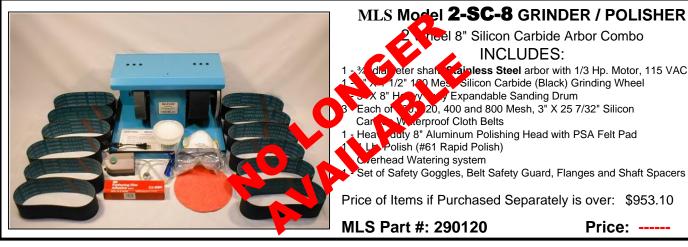

## **ARBOR PACKAGES**

**"YOUR LAPIDARY GENERAL STORE**"

Order Toll Free: (888) 612-3444

Web Site: www.lapidarysupplies.com

neel 8" Silicon Carbide Arbor Combo **INCLUDES:** dia peter shat. Caipless Steel arbor with 1/3 Hp. Motor, 115 VAC 1/2" 100 Mes Silicon Carbide (Black) Grinding Wheel Each of 2a, 20, 400 and 800 Mesh, 3" X 25 7/32" Silicon Can Church Winerproof Cloth Belts Carley Wyserproof Cloth Belts Hear duty 8" Aluminum Polishing Head with PSA Felt Pad Lt Polish (#61 Rapid Polish) Cerhead Watering system Set of Safety Goggles, Belt Safety Guard, Flanges and Shaft Spacers

Price of Items if Purchased Separately is over: \$953.10

MLS Part #: 290120

Price: