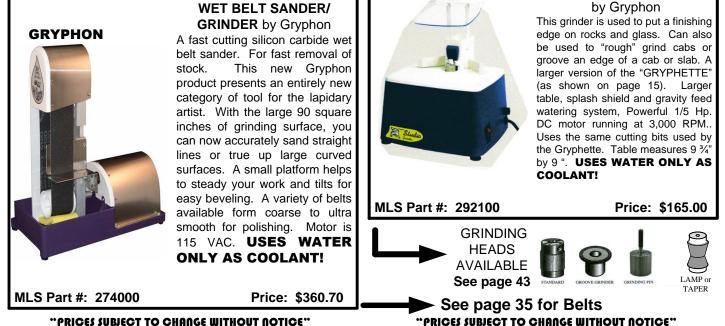

| PRICE   |
|--------------------|--------------------------------------------------------------------------------------------------------------|---------|
| 272510             | BLADE, Diamond, for Gryphon Model C.                                                                         | \$65.00 |
| 272514             | FUSERS BLADE, Diamond, for Gryphon<br>Model C.                                                               | \$79.95 |
| 272520             | BLADE GUIDES, for Gryphon Model C<br>Diamond Band Saw, Package of 4.                                         | \$7.00  |
| 272532             | MAINTENANCE REBUILD KIT for<br>Model C Saw, Includes upper and lower<br>wheel bands and lower wheel bearing. | \$35.60 |



"PRICES SUBJECT TO CHANGE WITHOUT NOTICE"