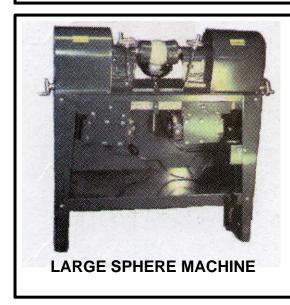

## LARGE SPHERE GRINDER by Covington

**MINI SPHERE GRINDER** by Covington Grind spheres ¼" to 1" diameter. Dual 1/18 Hp. Motors, 115 VAC, automatic grit application, spring loaded cutting heads and cutting angle adjustment. The downward slanted cutter cups and shafts run the sphere in a bath of grit. This eliminates the need to constantly dab grit with a brush. The angle of the cutting cups can be increased as the rough corners of the sphere grind off. Both heads are spring loaded, so continuous adjustment is unnecessary. Unit comes complete with 1

- Dual 1/3 Hp., 115 VAC motors.
- Automatic grit application with slurry bowl.

grit pan, instructions, guarantee and one pair of 1/4", 3/8", 5/8" and 7/8" cups.

- Spring loaded cutting heads.
- Cutting angle adjustment.
- Shielded arbor shafts and bearings.
- Large metal cabinet with shelf.
- Makes beautiful spheres 1 ¼" to 9" diameter.
- Used silicon carbide cutting grit.

**DIAMOND CUPS** are available for this machine, please contact us for information and prices.

The downward slanted cutter cups and shafts run the sphere in a bath of grit. This eliminates the need to constantly dab grit on with a brush, It also causes the grit slurry to run away from the bearings. The angle of the cutting cups can be increased as the rough corners of the sphere grinds off. Both heads are spring loaded, so continuous adjustment is unnecessary. Unit comes complete with above features, 2 polishing buffs, 2 grit pans, instructions, guarantee and one choice of one pair of cutter cups. Please state cup size when ordering. **DIAMOND CUPS AVAILABLE AS AN ADDER.** 

MLS Part#: 264000\*

Price: \$2,300.00\*\*

"PRICES SUBJECT TO CHANGE WITHOUT NOTICE"

\* - Item not normally stocked, special order item.
\*\* - Special shipping charge for item.