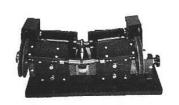

## **"YOUR LAPIDARY GENERAL STORE"**

Order Toll Free: (888) 612-3444

Web Site: www.lapidarysupplies.com

Little Sphere Machine

MLS Part#: 263000

Price: \$650.00\*\*

## LARGE SPHERE GRINDER by Covington

**MINI SPHERE GRINDER** by Covington Grind spheres ¼" to 1" diameter. Dual 1/18 Hp. Motors, 115 VAC, automatic grit application, spring loaded cutting heads and cutting angle adjustment. The downward slanted cutter cups and shafts run the sphere in a bath of grit. This eliminates the need to constantly dab grit with a brush. The angle of the cutting cups can be increased as the rough corners of the sphere grind off. Both heads are spring loaded, so continuous adjustment is unnecessary. Unit comes complete with 1

- Dual 1/3 Hp., 115 VAC motors.
- Automatic grit application with slurry bowl.

grit pan, instructions, guarantee and one pair of 1/4", 3/8", 5/8" and 7/8" cups.

- Spring loaded cutting heads.
- Cutting angle adjustment.
- Shielded arbor shafts and bearings.
- Large metal cabinet with shelf.
- Makes beautiful spheres 1 ¼" to 9" diameter.
- Used silicon carbide cutting grit.